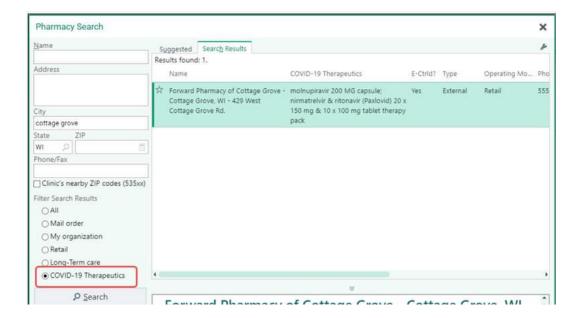

## **Prescribing Tips**

- Prescriptions should be sent directly to the patient's preferred pharmacy. (Do not send to a BJC pharmacy unless the patient prefers to have it filled there.)
- To locate pharmacies that stock COVID-19 therapeutics, use the filter in Epic to search (screenshot below). A zip code or city can also be added to the search.